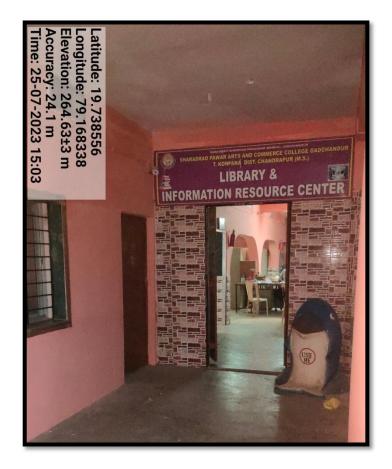

SEAL DISTT.

CHANDRAPUR

**Library & Information Center** 

Sharadrao Pawar Arts & Commerce College Gadchandur, Ta. Korpana, Dist. Chandrapur