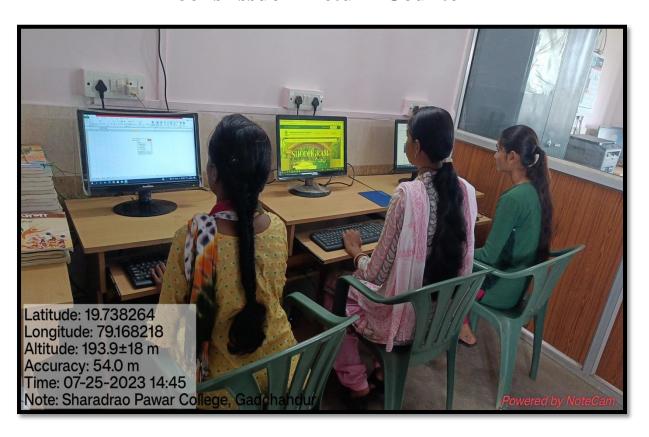

Office :- 03

IQAC :- 01

Exam. Dept. :- 01

Library :- 04

Computer Lab :-30

SEAL DISTT CHALLINAPUR

Sharadrao Pawar Arts & Commerce College Gadchandur, Te. Kerpana, Dist. Chandrapur



# **Principal Office**



**IQAC** Cabin

Sharadrao Pawar Arts & Commerce College Gadchandur, Ta. Korpana, Dist. Chandrapur



### **Administrative Office**



# **Head Clark**



Senior Clark

Sharadrao Pawar Arts & Commerce College Gadchandur, Ta. Korpana, Dist. Chandrapur







**Director of physical Education Room** 

Sharadrao Pawar Arts & Commerce College Gadchandur, Ta. Korpana, Dist. Chandrapur RARIS & COMME

SEAL DISTT.

CHANDRAPUR





**Library & Information Center** 

Sharadrao Pawar Arts & Commerce College Gadchandur, Ta. Korpana, Dist. Chandrapur





### **Books Issue – Return Counter**



**Internet & E-resource Area** 







# **Computer Lab**